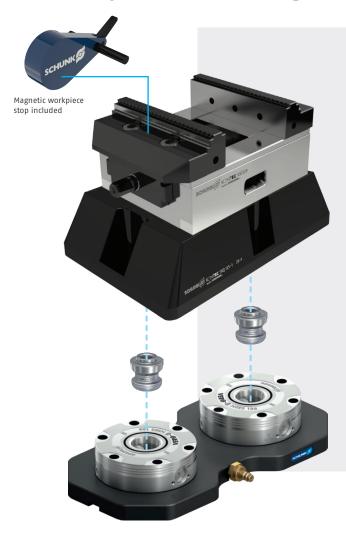

## VERO-S NSL3 200 & KONTEC KSC3 125-160 grip with riser

Maximize your skilled worker's time with efficient workholding

### Indicate your workholding for the last time with VERO-S

## The industries most trusted quick-change system

The VERO-S NSL3 200 is designed to mount directly to your t-slot table, and workholding already compatible with the VERO-S

- Air open spring clamp
- High-precision 0.005mm repeatability
- Sealed and corrosion free NSE3 138 modules

#### Package Includes:

- (1) 1514238 KONTEC KSC3 Grip 125–160, (grip jaws included), (1) 1363520 5-axis riser
- (1) 1323569 VERO-S NSL3 200, Including clamping pins (1) 471151 SPA40, (1) 471152 SPB40

**Promotion Price: \$5847** 