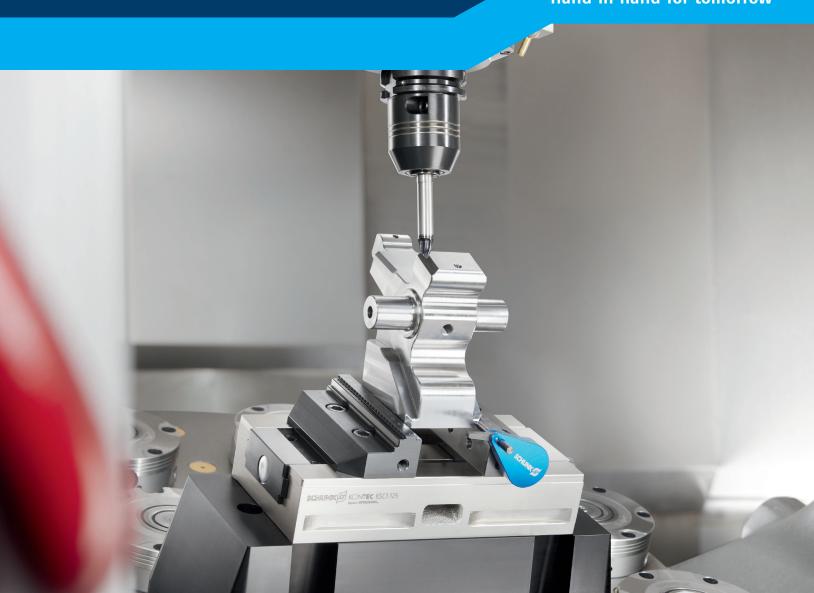

## **KONTEC KSC3 125-160 grip with riser**

Experience the performance of SCHUNK workholding that bolts directly to your table

### KSC3 Rigid and precise clamping

## The most widely used self-centering vise

The KSC3 vise and riser simple and effective clamping that bolts to your t-slot table.

- Zero backlash, sealed ball-bearing spindle
- With reversible grip jaws
- Durable nickel-plated base body

#### Package Includes:

- (1) 1514238 KONTEC KSC3 Grip 125-160, (grip jaws included)
- (1) 1363520 5-axis riser

**Promotion Price: \$2386** 

Part #: 1619042