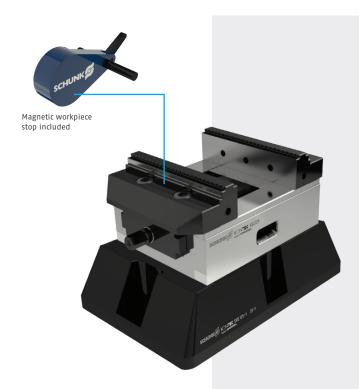

## **KONTEC KSC3 125-160 grip with riser**

Experience the performance of SCHUNK workholding that bolts directly to your table

### KSC3 Rigid and precise clamping

## The most widely used self-centering vise

The KSC3 vise and riser simple and effective clamping that bolts to your t-slot table.

- Zero backlash, sealed ball-bearing spindle
- With reversible grip jaws
- Durable nickel-plated base body

#### Package Includes:

- (1) 1514238 KONTEC KSC3 Grip 125-160, (grip jaws included)
- (1) 1363520 5-axis riser

**Promotion Price: \$2386** 

Part #: 1619042