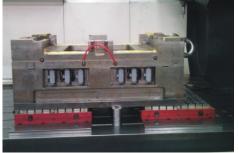

se CNC Tech Center, we can replicate your application to provide solutions that easily integrate to your system and maximize production.

| Model                  | Dimensions    | Pole | Year-End Sale Price* |
|------------------------|---------------|------|----------------------|
| EEPM-4040              | 16.9" x 16.5" | 36   | \$4,900.00           |
| EEPM-6080              | 31.9" x 23.6" | 99   | \$11,900.00          |
| EEPM-60100 BEST VALUE! | 39.0" x 23.6" | 126  | \$15,500.00          |

Includes chuck, controller, remote control, and all cables.

\*Pricing Expires 12/31/2022



Gang part setups together and still machine 5 sides



Easily hold over-size workpieces



Machining mold cavities



Easy integration with auto-loading systems



Slope milling unusual parts or 5-axis



Machining injection mold application