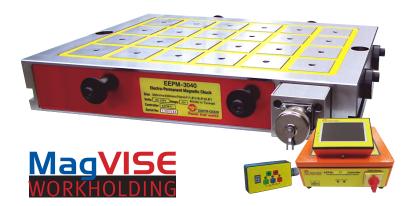

## **SAVE TIME & MONEY WITH TECHNIKS WORKHOLDING CHUCKS**

- Reduce part setup time by 1/2
- Quickly pays for itself in time saved
- Machine five sides freely

MagVISE is Techniks line of reliable TURN-KEY magnetic workholding solutions. With our in-house CNC Tech Center, we can replicate your application to provide solutions that easily integrate to your system and maximize production.

Includes chuck, controller, remote control, and all cables.

\*Pricing Expires 12/31/2022

Gang part setups together and still machine 5 sides

Easily hold over-size workpieces

Machining mold cavities

Easy integration with auto-loading systems