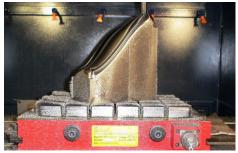

ic workholding solutions. With our in-house CNC Tech Center, we can replicate your application to provide solutions that easily integrate to your system and maximize production.

| Model                  | Dimensions    | Pole | Year-End Sale Price* |
|------------------------|---------------|------|----------------------|
| EEPM-4040              | 16.9" x 16.5" | 36   | \$4,900.00           |
| EEPM-6080              | 31.9" x 23.6" | 99   | \$11,900.00          |
| EEPM-60100 BEST VALUE! | 39.0" x 23.6" | 126  | \$15,500.00          |

Includes chuck, controller, remote control, and all cables.

\*Pricing Expires 12/31/2022



Gang part setups together and still machine 5 sides



Easily hold over-size workpieces



Machining mold cavities



Easy integration with auto-loading systems



Slope milling unusual parts or 5-axis



Machining injection mold application