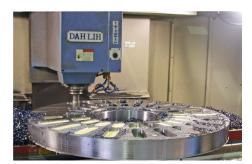

for itself in time saved
- Machine five sides freely



MagVISE is Techniks line of reliable TURN-KEY magnetic workholding solutions. With our in-house CNC Tech Center, we can replicate your application to provide solutions that easily integrate to your system and maximize production.

| Model                  | Dimensions    | Pole | Year-End Sale Price* |
|------------------------|---------------|------|----------------------|
| EEPM-4040              | 16.9" x 16.5" | 36   | \$4,900.00           |
| EEPM-6080              | 31.9" x 23.6" | 99   | \$11,900.00          |
| EEPM-60100 BEST VALUE! | 39.0" x 23.6" | 126  | \$15,500.00          |

Includes chuck, controller, remote control, and all cables.

\*Pricing Expires 12/31/2022



Gang part setups together and still machine 5 sides



Easily hold over-size workpieces



Machining mold cavities



Easy integration with auto-loading systems



Slope milling unusual parts or 5-axis



Machining injection mold application